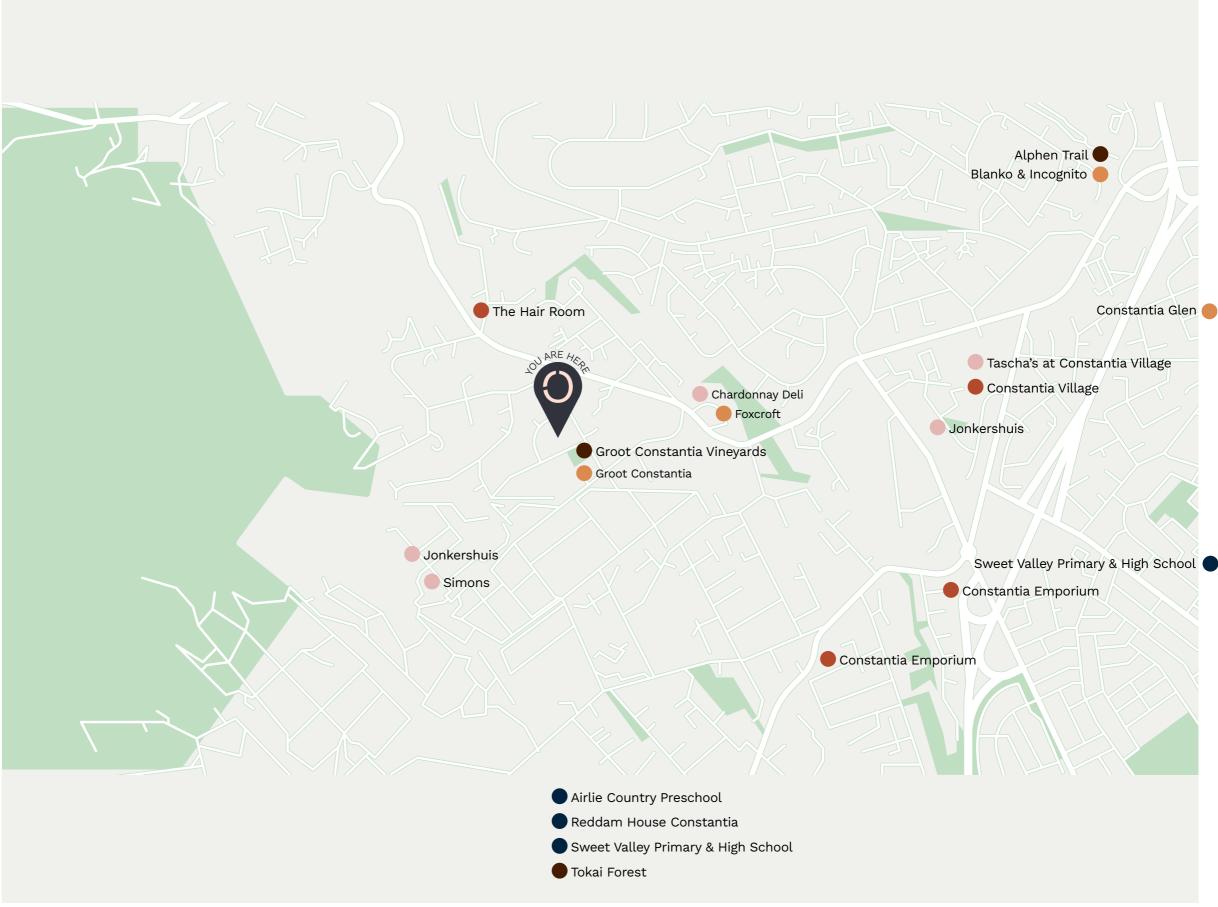

## Constantia Guide

#### Wine and fine dining

Foxcroft, 550m
Groot Constantia, 850m
Buitenverwachting, 1,8km
Eagles Nest, 2,3km
Constantia Glen, 2,3km
Blanko & Incognito, 2,4km
Chef's Warehouse Beau Constantia, 3km
La Colombe, 3,2k

#### Family restaurants

Chardonnay Deli 450m Tascha's at Constantia Village, 1,2km Jonkershuis, 1,4km Simon's, 1,4km Blockhouse Kitchen at Uitzig, 2,3km

#### **Schools**

Airlie Country Preschool, 1km Reddam House Constantia, 5,4km Sweet Valley Primary & High School, 2,2km

### Fitness / outdoor:

Groot Constantia Vineyards, 850m Alphen Trail, 2,3km Tokai forest, 3,2km Tokai MTB Trail, 3,2km

## Everyday:

Constantia Village (Woolworths, PnP, Le Creuset, Yuppiechef, Exclusive Books, Poetry, Sorbet Salon, Present Time), 1,2km

Constantia Emporium (Woolworths, Checkers, Wellness Warehouse, Clicks, Rain), 1,1km

The Hair Room, 550m