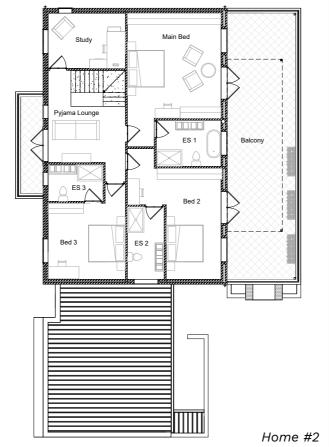

t, sophistication, and convenience.

Each home boasts high-end finishes, spacious living areas, and stunning views of the surrounding landscape. With easy access to top-rated schools, world-class restaurants, and premier shopping destinations, Grove on Gantouw is the ideal choice for families seeking a premium lifestyle in one of Cape Town's most coveted neighbourhoods.

Experience the ultimate in luxury living at Grove on Gantouw.















## Floor Plans

#### Specifications

4 bedrooms

5 bathrooms

Study

Scullery

Pantry

Boot room

Pyjama lounge

Double garage

Covered patio

Balcony

Swimming pool

Built in braai (wood & gas)

Inverte

Optional extras:

Full landscaping package

Interior design and furnishing consultancy

#### Site Plan



#### **Ground Floor**



First Floor



Grove on Gantouw

## Elevations

Home #2 - Eastern Perspective



Home #2 - Northern Perspective



# 7806 PROPERTY GROUP

A family run business originating from the UK with over a decade of luxury development experience throughout the greater Cape Town area. Our forte lies in operating at the nexus of luxury and comfort.

We offer developments that are thoughtfully crafted and curated to ensure ease and flow of living through meticulously designed homes that effortlessly balance family, lifestyle and work. We understand that a well-conceived space has the power to transform the human experience, and we take great pride in delivering homes that truly embody this belief.

We recognise the importance of prioritising sustainability to safeguard future generations and strive to incorporate t