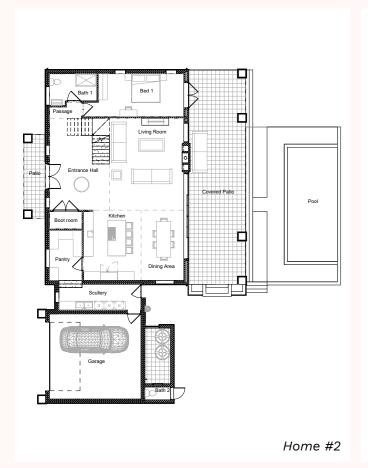

ation of comfort, sophistication, and convenience.

Each home boasts high-end finishes, spacious living areas, and stunning views of the surrounding landscape. With easy access to top-rated schools, world-class restaurants, and premier shopping destinations, Grove on Gantouw is the ideal choice for families seeking a premium lifestyle in one of Cape Town's most coveted neighbourhoods.

Experience the ultimate in luxury living at Grove on Gantouw.















## Floor Plans

#### Specifications

4 bedrooms

5 bathrooms

Study

Scullery

Pantry

Boot room

Pyjama lounge

Double garage

Covered patio

Balcony

Swimming pool

Built in braai (wood & gas)

Inverte

Optional extras:

Full landscaping package

Interior design and furnishing consultancy

#### Site Plan



#### **Ground Floor**



First Floor



Grove on Gantouw

## Elevations

Home #2 - Eastern Perspective



Home #2 - Northern Perspective



# 7806 PROPERTY GROUP

A family run business originating from the UK with over a decade of luxury development experience throughout the greater Cape Town area. Our forte lies in operating at the nexus of luxury and comfort.

We offer developments that are thoughtfully crafted and curated to ensure ease and flow of living through meticulously designed homes that effortlessly balance family, lifestyle and work. We understand that a well-conceived space has the power to transform the human experience, and we take great pride in delivering homes that truly embody this belief.

We recognise the importance of prioritising sustainability to safeguard future generations and strive t