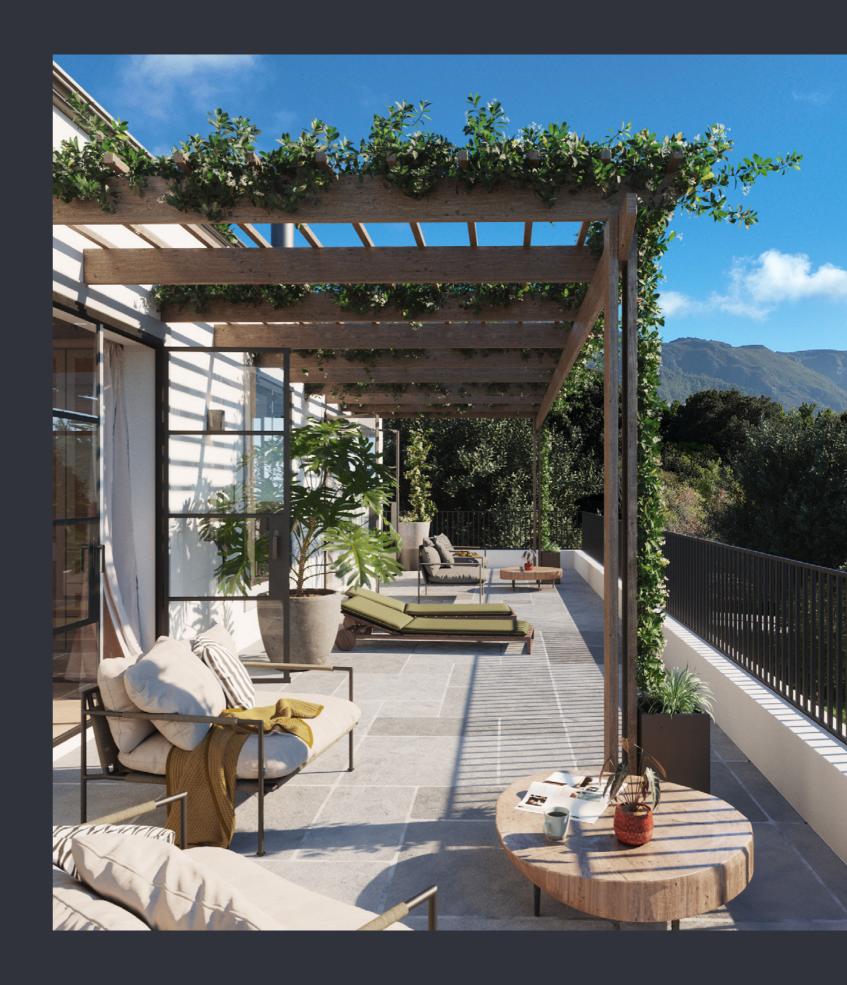

Double garage

Covered patio

Balcony

Swimming pool

Built in braai (wood & gas)

Inverte

Optional extras:

Full landscaping package