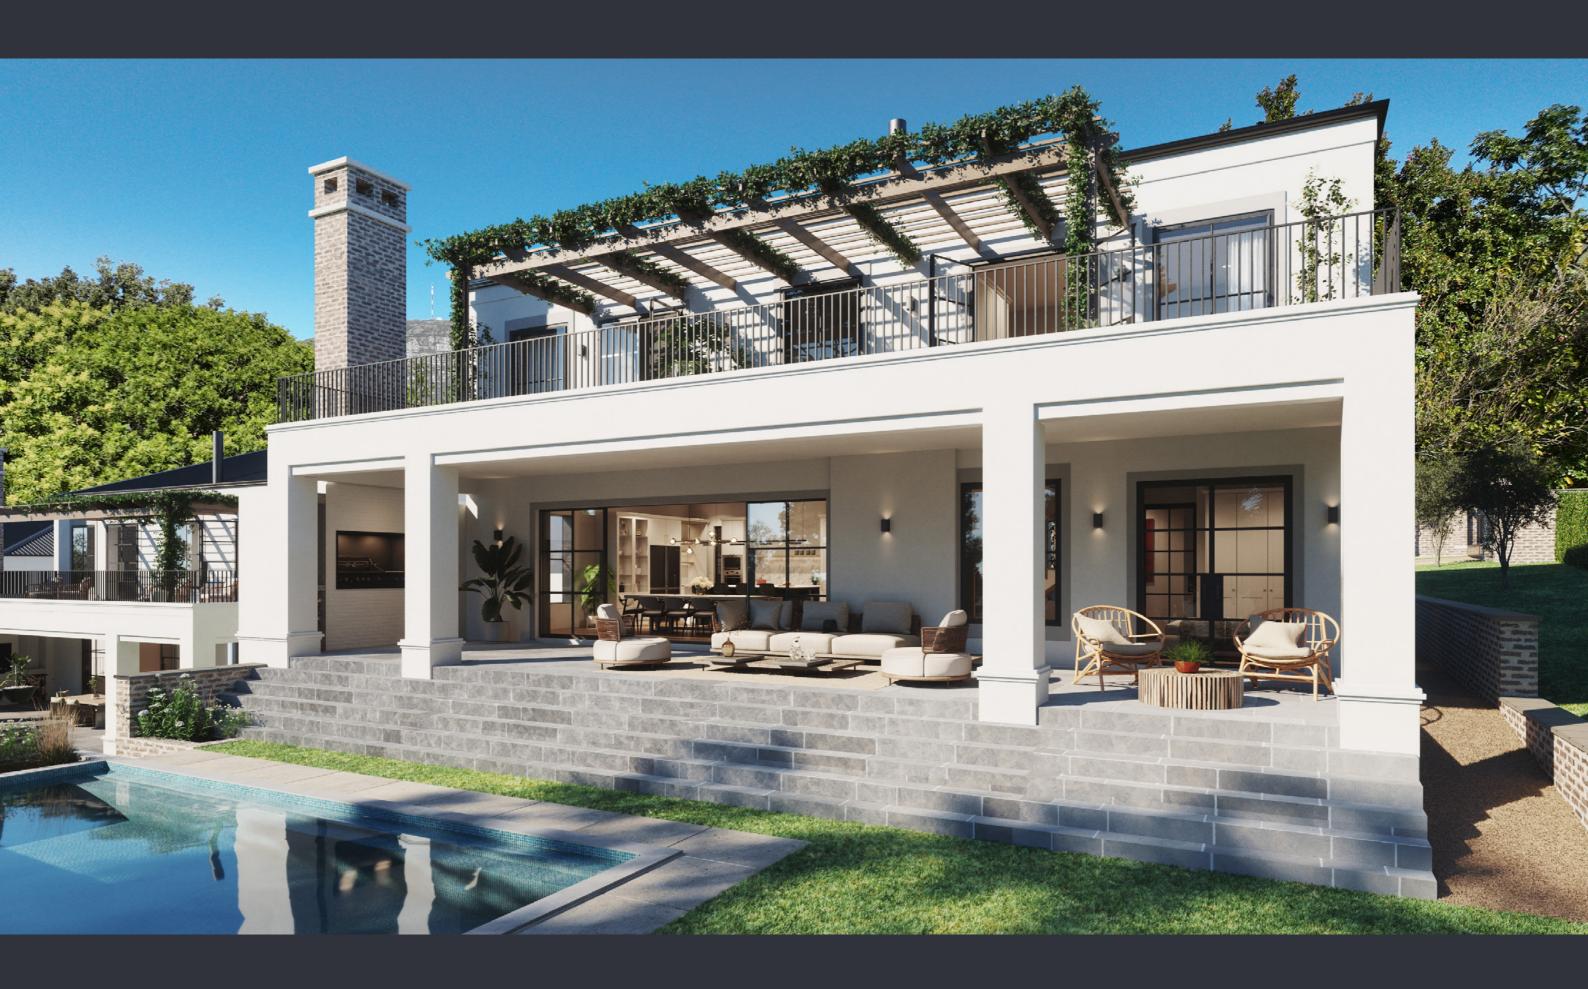

## GROVE ON GANTOUW

Welcome to Grove on Gantouw, an exclusive new boutique estate situated in the sought-after area of High Constantia. Consisting of luxurious four-bedroom homes, Grove on Gantouw offers discerning families the perfect combination of comfort, sophistication, and convenience.

Each home boasts high-end finishes, spacious living areas, and stunning views of the surrounding landscape. With easy access to top-rated schools, world-class restaurants, and premier shopping destinations, Grove on Gantouw is the ideal choice for families seeking a premium lifestyle in one of Cape Town's most coveted neighbourhoods.

Double garage

Covered patio

Balcony

Swimming pool

Built in braai (wood & gas)

Inverte

Optional extras:

Full landscaping package

## Elevations

Home #2 - Eastern Perspective

Home #2 - Northern Perspective