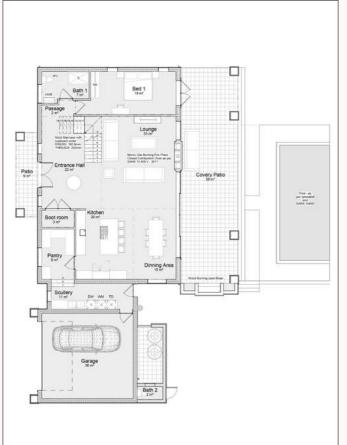

# Floor Plans

#### Specifications

4 bedrooms

5 bathrooms

Study

Scullery

Pantry

Boot room

Pyjama lounge

Double garage

Covered patio

Balcony

Swimming pool

Built in braai (wood & gas)

Optional extras:

Inverte

Full landscaping package by Lavender & Thyme

#### Site Plan

Home #2 - Ground Floor

Home #2 - First Floor

Grove on Gantouw