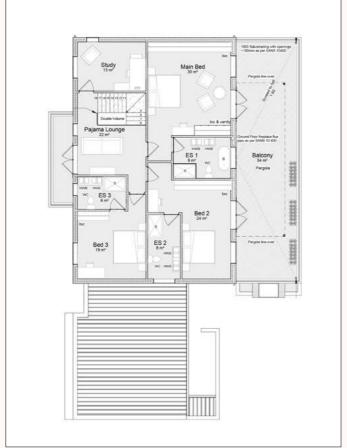

# Floor Plans

#### Specifications

4 bedrooms

5 bathrooms

Study

Scullery

Pantry

Boot room

Pyjama lounge

Double garage

Covered patio

Balcony

Swimming pool

Built in braai (wood & gas)

Optional extras:

Inverte

Full landscaping package by Lavender & Thyme

#### Site Plan

Home #2 - Ground Floor

Home #2 - First Floor

Grove on Gantouw