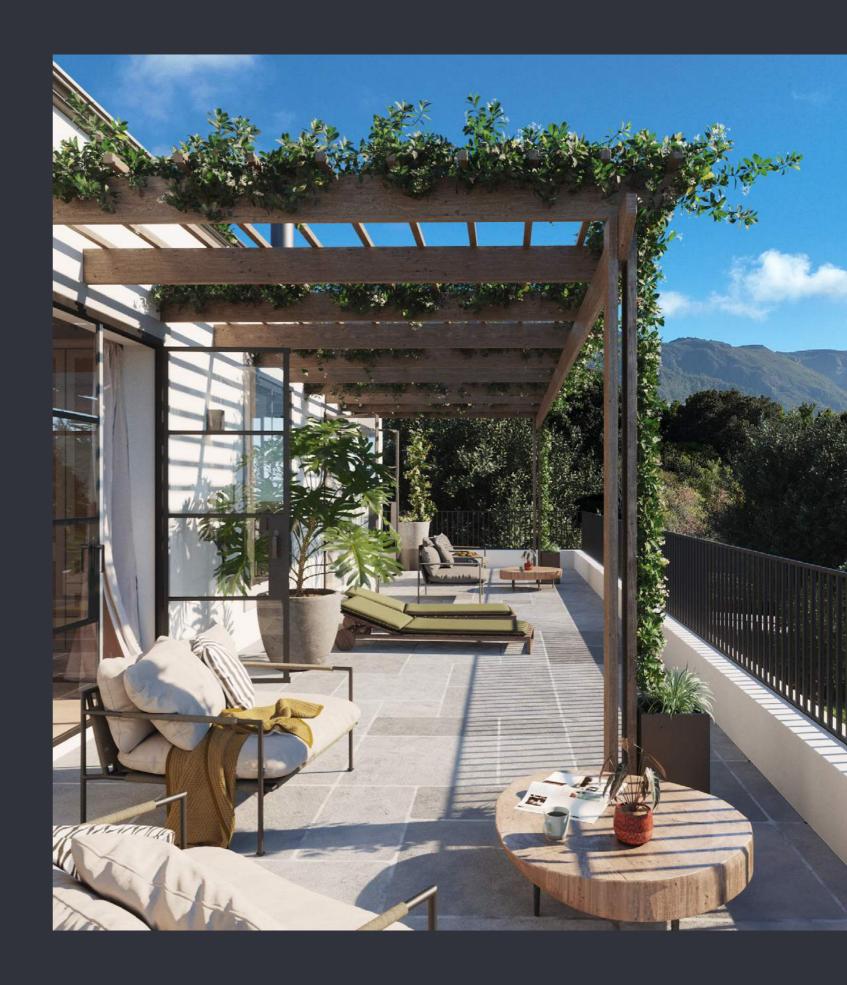

#### Specifications

4 bedrooms

5 bathrooms

Study

Scullery

Pantry

Boot room

Pyjama lounge

Double garage

Covered patio

Balcony

Swimming pool

Built in braai (wood & gas)

Optional extras:

Inverte

Full landscaping package by Lavender & Thyme