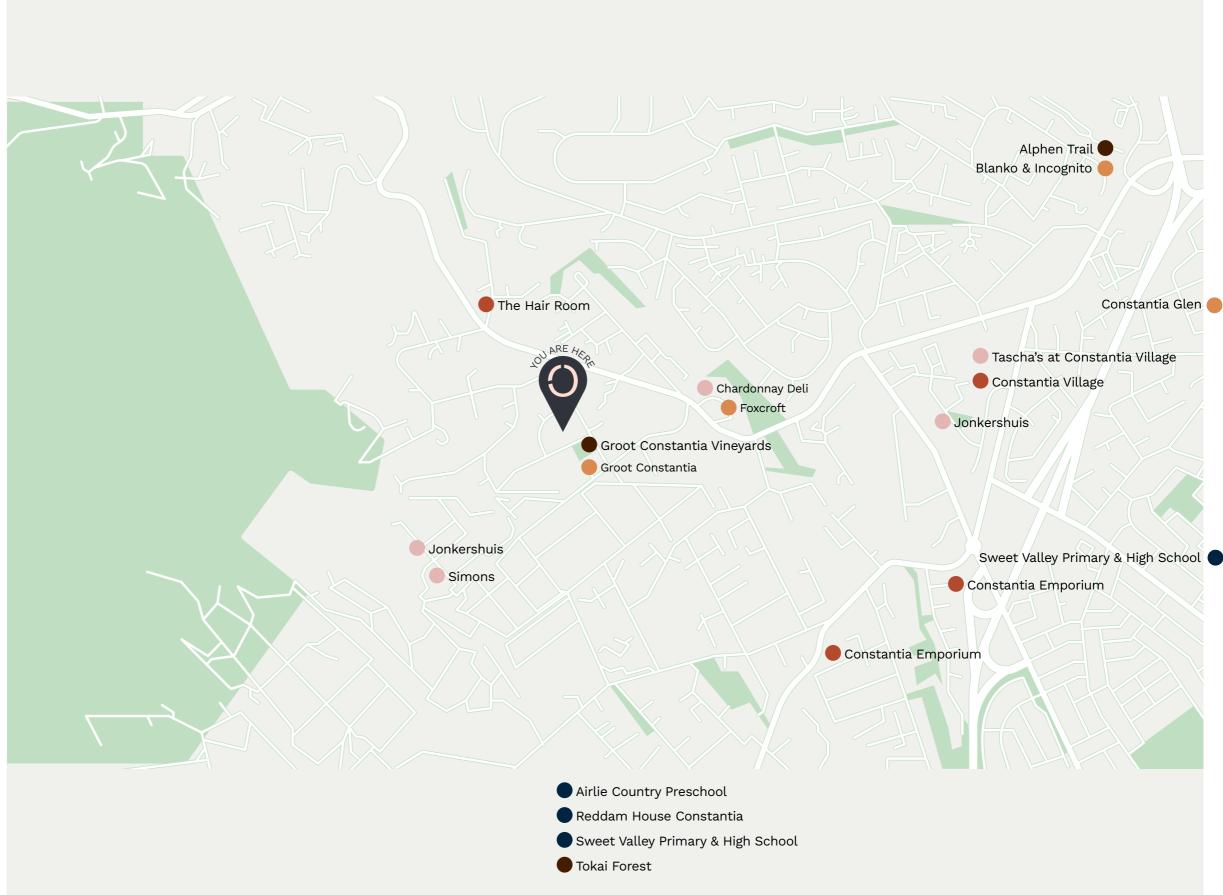

## Constantia Guide

#### Wine and fine dining

Foxcroft, 550m Groot Constantia, 850m Buitenverwachting, 1,8km Eagles Nest, 2,3km Constantia Glen, 2,3km Blanko & Incognito, 2,4km Chef's Warehouse Beau Constantia, 3km La Colombe, 3,2k

#### Family restaurants

Chardonnay Deli 450m Tascha's at Constantia Village, 1,2km Jonkershuis, 1,4km Simon's, 1,4km Blockhouse Kitchen at Uitzig, 2,3km

#### **Schools**

Airlie Country Preschool, 1km Reddam House Constantia, 5,4km Sweet Valley Primary & High School, 2,2km

#### Fitness / outdoor:

Groot Constantia Vineyards, 850m Alphen Trail, 2,3km Tokai forest, 3,2km Tokai MTB Trail, 3,2km

### Everyday:

Constantia Village (Woolworths, PnP, Le Creuset, Yuppiechef, Exclusive Books, Poetry, Sorbet Salon, Present Time), 1,2km

Constantia Emporium (Woolworths, Checkers, Wellness Warehouse, Clicks, Rain), 1,1km

The Hair Room, 550m